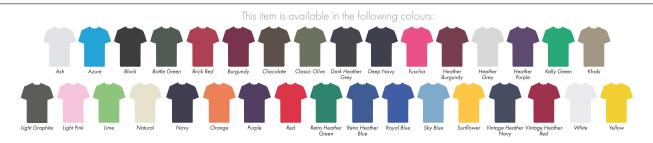

#### **PANTONE REFERENCE(S)**

Colour 1

Colour 1

Colour 1

### **PANTONE REFERENCE(S)**

Colour 1

COIOUI

Colour 1

Colour 1

### **PANTONE REFERENCE(S)**

Colour 1

- Colour
- Colour 1
- Colour 1

The dashed line is to demonstrate print area and will not appear on your printed item

Product Image for visualisation - colours may vary

#### **PANTONE REFERENCE(S)**

- Colour 1
- Colour
- Colour 1
- Colour 1

The dashed line is to demonstrate print area and will not appear on your printed item

Product Image for visualisation - colours may vary

### **PANTONE REFERENCE(S)**

Colour 1

Colour 1

Colour 1