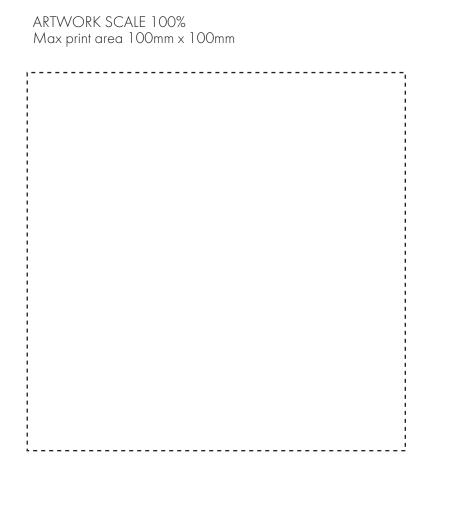

Your Ref:

Our Ref:

Quantity:

Product Code: TF0001

Version: 1

Product Colour: White

**PRINTING CONCERNS: PRINT MAY DISCOLOUR** 

### PRODUCT INFO: DUE TO THE NATURE OF THE PRODUCT THE PRINT POSITION MAY VARY BY 2 - 3 MM

#### **PANTONE REFERENCE(S)**

- Colour 1
- Colour
- Colour 1
- Colour 1

The dashed line is to demonstrate print area and will not appear on your printed item

Product Image for visualisation - colours may vary