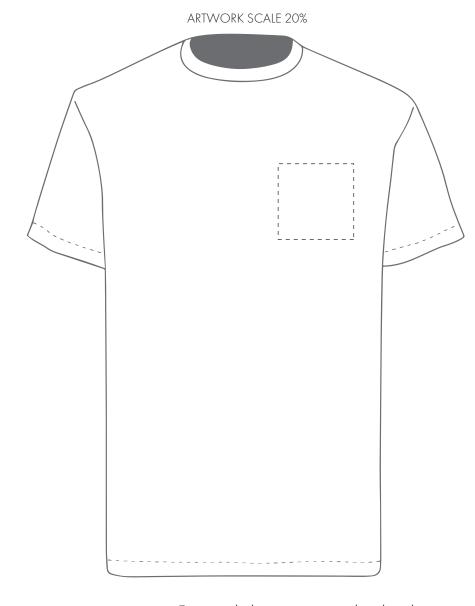

Product and Artwork Proof T-SHIRT CHEST SCREEN PRINT

Your Ref: Quantity: Product Code: TF0001
Our Ref: Version: 1 Product Colour:White

**PRINTING CONCERNS: PRINT MAY DISCOLOUR** 

### PRODUCT INFO: DUE TO THE NATURE OF THE PRODUCT THE PRINT POSITION MAY VARY BY 2 - 3 MM

### **ACTUAL ARTWORK SIZE:**

123mm x 123mm

Product Image for visualisation - colours may vary

1. Your order will not go in to print and production time cannot be confirmed, unless artwork has been approved via the online system.

The dashed line is to demonstrate print area and will not appear on your printed item