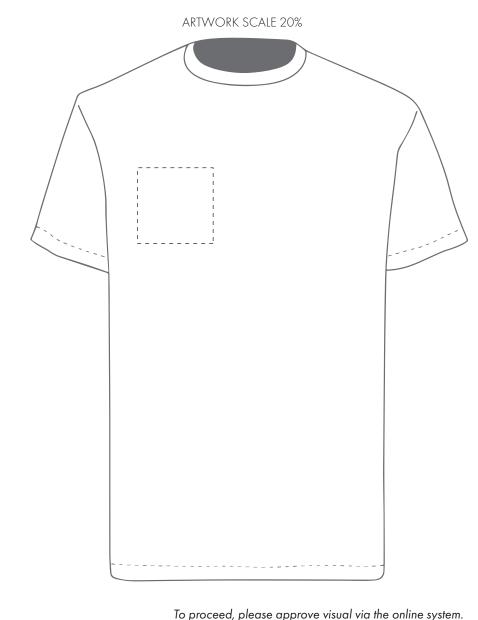

Product and Artwork Proof T-SHIRT CHEST SCREEN PRINT

Your Ref: Quantity: Product Code: TF0001
Our Ref: Version: 1 Product Colour:White

**PRINTING CONCERNS: PRINT MAY DISCOLOUR** 

### PRODUCT INFO: DUE TO THE NATURE OF THE PRODUCT THE PRINT POSITION MAY VARY BY 2 - 3 MM

### **ACTUAL ARTWORK SIZE:**

123mm x 123mm

Product Image for visualisation - colours may vary

### To proceed, please approve visual via the online system.

1. Your order will not go in to print and production time cannot be confirmed, unless artwork has been approved via the online system.

The dashed line is to demonstrate print area and will not appear on your printed item