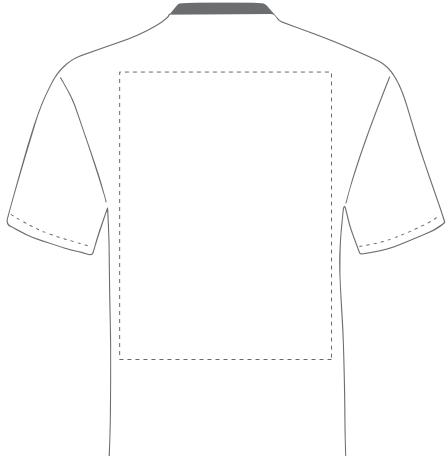

Product and Artwork Proof

T-SHIRT REAR SCREEN PRINT

Your Ref: Quantity: Product Code: TF0001
Our Ref: Version: 1 Product Colour:White

**PRINTING CONCERNS: PRINT MAY DISCOLOUR** 

### PRODUCT INFO: DUE TO THE NATURE OF THE PRODUCT THE PRINT POSITION MAY VARY BY 2 - 3 MM

### **PANTONE REFERENCE(S)**

Colour 1

COIOUI

Colour 1

Colour 1

# ARTWORK SCALE 20%

The dashed line is to demonstrate print area and will not appear on your printed item

#### **ACTUAL ARTWORK SIZE:**

123mm x 123mm

Product Image for visualisation - colours may vary

### PLEASE NOTE:

- All colours including print and product are for visual purposes only and should not be regarded as the actual colour of the product and print.
- Some products may vary from batch to batch and may differ from previous orders.
- The colour and texture of a product can also have an effect on the final print colour.
- By approving this order we accept that you understand these terms.