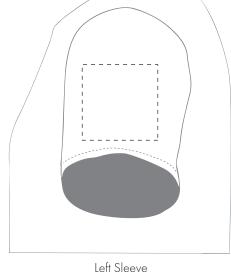

## **ARTWORK SCALE 25%**

The dashed line is to demonstrate print area and will not appear on your printed item

Right Sleeve

# ARTWORK SCALE 20%

The dashed line is to demonstrate print area and will not appear on your printed item