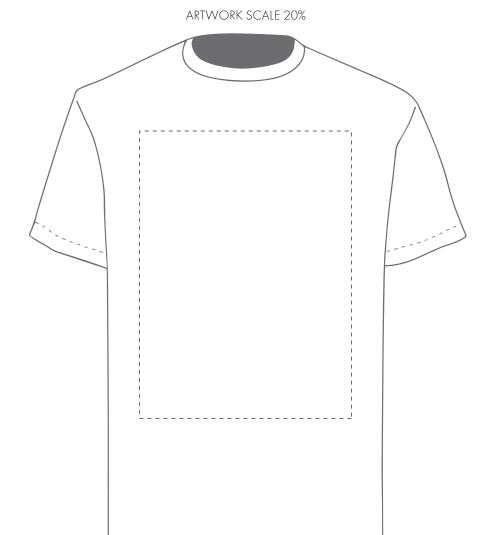

1. Your order will not go in to print and production time cannot be confirmed, unless artwork has been approved via the online system.

The dashed line is to demonstrate print area and will not appear on your printed item

# ARTWORK SCALE 20%

The dashed line is to demonstrate print area and will not appear on your printed item