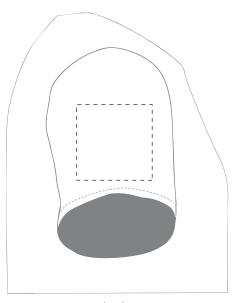

### **ACTUAL ARTWORK SIZE:**

123mm x 123mm

Product Image for visualisation - colours may vary

1. Your order will not go in to print and production time cannot be confirmed, unless artwork has been approved via the online system.

The dashed line is to demonstrate print area and will not appear on your printed item

## **ARTWORK SCALE 25%**

The dashed line is to demonstrate print area and will not appear on your printed item

Right Sleeve